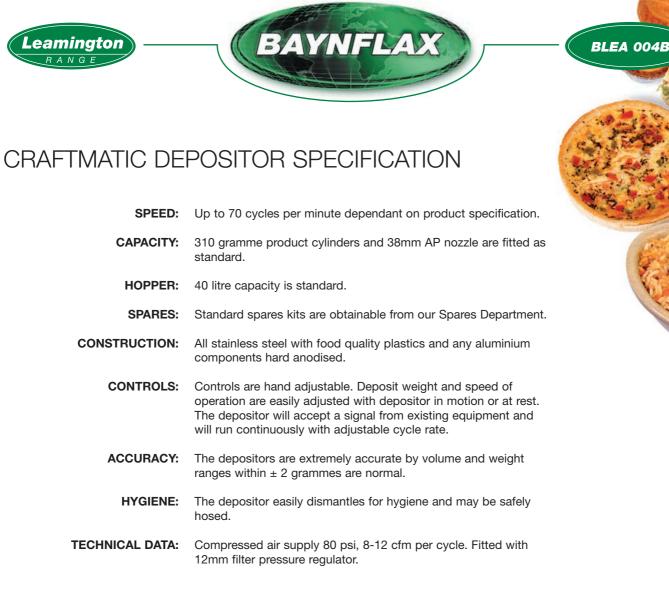

## CRAFTMATIC DEPOSITOR

BAYNFLAX

The Craftmatic Depositor range has been designed to give the user high efficiencies, flexibility and reliability. The machines have a minimal number of components making hygiene strip down quick and easy. The units' large inlet and outlet ports ensure product degradation is minimised.

Weight control is simple and precise using the well proven 'T' bar screw adjustment system. The depositors come as either bench models or on mobile frames, allowing for maximum flexibility of location. Robustly built, the units are designed to withstand the rigours of everyday production.

## OPTIONS

- Larger barrel and piston
- Larger hopper
- Foot switch signal
- 25mm diameter AP Nozzle
- 50mm diameter AP Nozzle
- 25mm diameter Sealing Nozzle
- 38mm diameter Sealing Nozzle
- 50mm diameter Sealing Nozzle
- Rise and Fall Heads by application
- Rotary Valves by application
- Screw Feed Level Control