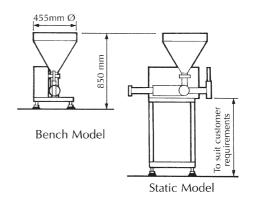

Weight control is simple and precise using the well proven 'T' bar screw adjustment system. The depositors come as either bench models or on mobile frames, allowing for maximum flexibility of location. Robustly built, the units are designed to withstand the rigours of everyday production.