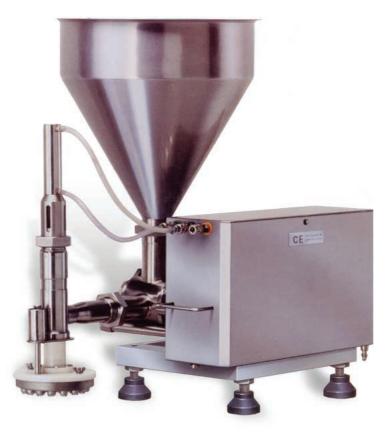

## CRAFTMATIC DEPOSITOR

BAYNFLAX

The Craftmatic Depositor range has been designed to give the user high efficiencies, flexibility and reliability. The machines have a minimal number of components making hygiene strip down quick and easy. The units' large inlet and outlet ports ensure product degradation is minimised.

Weight control is simple and precise using the well proven 'T' bar screw adjustment system. The depositors come as either bench models or on mobile frames, allowing for maximum flexibility of location. Robustly built, the units are designed to withstand the rigours of everyday production.